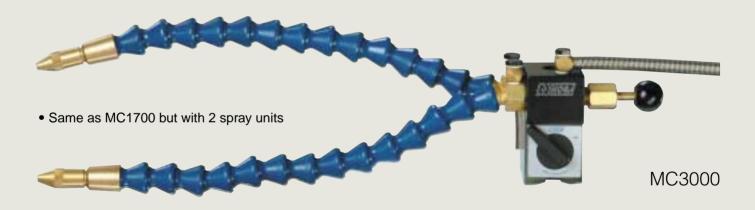

## MINICOOL order no.:

|          |             | One spray unit of length (mm) |        | Two spray units of length (mm) |        |        |        |
|----------|-------------|-------------------------------|--------|--------------------------------|--------|--------|--------|
| Air hose | Syphon hose | 264                           | 334    | 479                            | 264    | 334    | 479    |
| 1 m      | 1 m         | MC1700                        | MC1800 | MC2000                         | MC3000 | MC3100 | MC3200 |
| 1 m      | 2 m         | MC1710                        | MC1810 | MC2010                         | MC3010 | MC3110 | MC3210 |
| 2 m      | 1 m         | MC1720                        | MC1820 | MC2020                         | MC3020 | MC3120 | MC3220 |
| 2 m      | 2 m         | MC1730                        | MC1830 | MC2030                         | MC3030 | MC3130 | MC3230 |