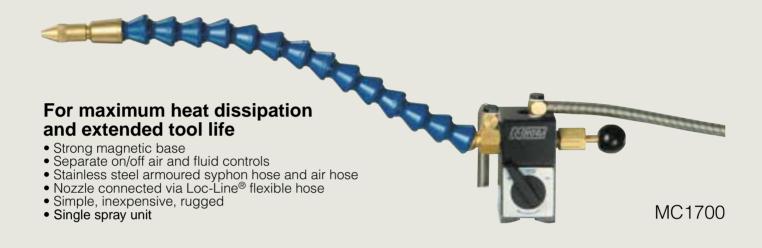

## **MINICOOL**

NOGA MINICOOL is using the VENTURI principle to spray an air + liquid mixture. It consists of the following basic elements:

A control valve, spray unit, air line, syphon line and a powerful on/off Popeye magnet, which has a "V" form base, making it possible to mount on non-flat surfaces. The MINICOOL enables the user to easily control both the air flow rate and liquid rate.

Stainless steel armoured syphon hose and air hose are made in standard lengths: 1m, 2m, 3m (special lengths available upon request).

available upon request).
The spray unit comes in three standard lengths: 264, 334, 479 mm (special lengths available upon request).

## MINICOOL order no.:

|          |             | One spray unit of length (mm) |        | Two spray units of length (mm) |        |        |        |
|----------|-------------|-------------------------------|--------|--------------------------------|--------|--------|--------|
| Air hose | Syphon hose | 264                           | 334    | 479                            | 264    | 334    | 479    |
| 1 m      | 1 m         | MC1700                        | MC1800 | MC2000                         | MC3000 | MC3100 | MC3200 |
| 1 m      | 2 m         | MC1710                        | MC1810 | MC2010                         | MC3010 | MC3110 | MC3210 |
| 2 m      | 1 m         | MC1720                        | MC1820 | MC2020                         | MC3020 | MC3120 | MC3220 |
| 2 m      | 2 m         | MC1730                        | MC1830 | MC2030                         | MC3030 | MC3130 | MC3230 |